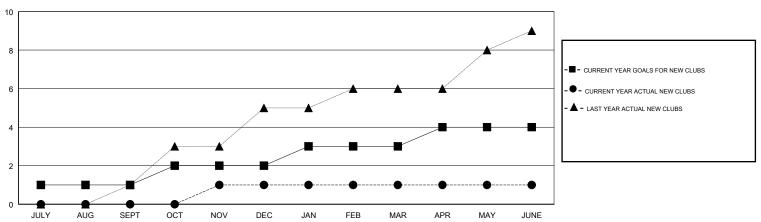

### GOALS AND ACTUAL NEW CLUBS CUMULATIVE

### **LOCATION PHILIPPINES**

**GMT CA** 

| Clubs                 |               |           |               | Members               |                           |                         |                                                    |
|-----------------------|---------------|-----------|---------------|-----------------------|---------------------------|-------------------------|----------------------------------------------------|
| RESULTS FOR 2018-2019 |               |           |               | RESULTS FOR 2018-2019 |                           |                         |                                                    |
| QUARTER               | NEW CLUB GOAL | NEW CLUBS | DROPPED CLUBS | QUARTER               | MEMBER GROWTH NET<br>GOAL | MEMBER GROWTH<br>ACTUAL | DROPPED<br>MEMBERS ACTUAL<br>(including transfers) |
| JULY/AUG/SEPT         | 1             | 0         | 0             | JULY/AUG/SEPT         | 40                        | 41                      | 27                                                 |
| OCT/NOV/DEC           | 1             | 1         | 0             | OCT/NOV/DEC           | 80                        | 119                     | 118                                                |
| JAN/FEB/MAR           | 1             | 0         | 0             | JAN/FEB/MAR           | 40                        | 63                      | 19                                                 |
| APR/MAY/JUNE          | 1             | 0         | 1             | APR/MAY/JUNE          | 40                        | 29                      | 169                                                |