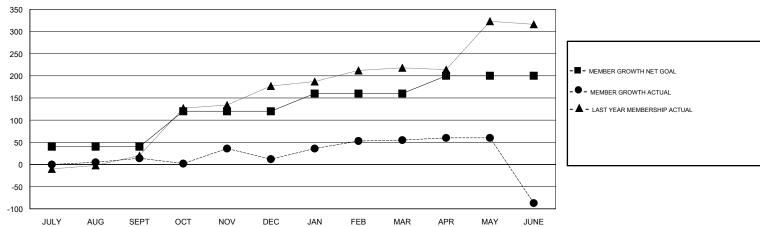

## GOALS AND ACTUAL MEMBERS CUMULATIVE

| DROPPED CLUBS: 1  DROPPED MEMBERS |     | 32 CLUBS OF 47 ADDED 1 OR MORE<br>NEW MEMBERS | GENDER DISTRIBUTION  MALE 620 (44.25%)  FEMALE 781 (55.75%)  Women Percentage Fiscal Year Goal: 55% |      |
|-----------------------------------|-----|-----------------------------------------------|-----------------------------------------------------------------------------------------------------|------|
| DECEASED                          | 10  | CLICK HERE FOR CUMULATIVE                     | TOTAL FAMILY UNIT MEMBERS                                                                           |      |
| CLUB CANCELLED                    | 25  | MEMBERSHIP DATA                               |                                                                                                     | 0.40 |
| OTHER                             | 298 |                                               | FAMILY MEMBERS PAYING HALF DUES                                                                     | 243  |
| TOTAL                             | 333 |                                               |                                                                                                     |      |

### **LOCATION PHILIPPINES**

**GMT CA** 

| Clubs                 |               |           |               | Members               |                           |                         |                                                    |
|-----------------------|---------------|-----------|---------------|-----------------------|---------------------------|-------------------------|----------------------------------------------------|
| RESULTS FOR 2018-2019 |               |           |               | RESULTS FOR 2018-2019 |                           |                         |                                                    |
| QUARTER               | NEW CLUB GOAL | NEW CLUBS | DROPPED CLUBS | QUARTER               | MEMBER GROWTH NET<br>GOAL | MEMBER GROWTH<br>ACTUAL | DROPPED<br>MEMBERS ACTUAL<br>(including transfers) |
| JULY/AUG/SEPT         | 1             | 0         | 0             | JULY/AUG/SEPT         | 40                        | 41                      | 27                                                 |
| OCT/NOV/DEC           | 1             | 1         | 0             | OCT/NOV/DEC           | 80                        | 119                     | 118                                                |
| JAN/FEB/MAR           | 1             | 0         | 0             | JAN/FEB/MAR           | 40                        | 63                      | 19                                                 |
| APR/MAY/JUNE          | 1             | 0         | 1             | APR/MAY/JUNE          | 40                        | 29                      | 169                                                |